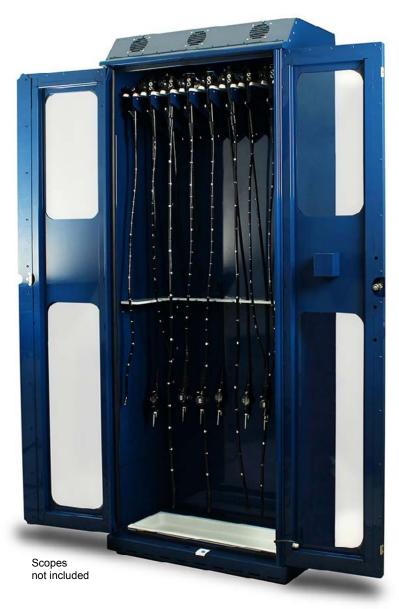

**SC8136DRDP** (shown above)
Painted Navy Steel 16 Scope Capacity with
Key Lock. Cabinet available in 16 color choices.

## **Scope Cabinet Features:**

- Fully redundant fan system
- Industries only unit with 3 intake and 2 exhaust fans
- Fan run time is fully adjustable and activated each time cabinet is closed
- HEPA filter removes 99.7% of particulates, .03 Microns
- Holds 16 scopes with secure adjustable mounting system
- Replaceable HEPA Filter system without removal of scopes
- Medical grade electrical system
- · Tempered glass double doors
- Multiple locking options available including badge entry
- Removable drip tray
- Cabinets are delivered fully assembled
- Harloff's Industry Best 12 year limited manufacturers warranty
- Overall cabinet dimensions:
   93"H x 36"W x 21"D